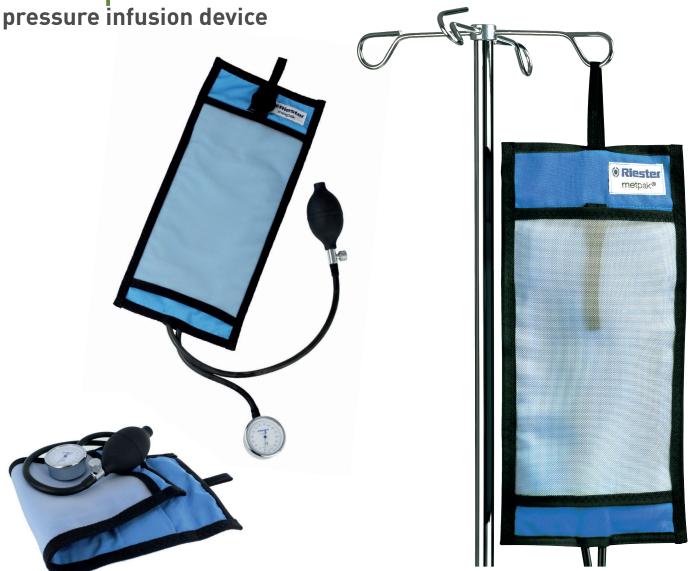

metpak

Pressure infusion devices are an essential item in any hospital! All the more so when it comes to the high-quality products from **Riester**, which excel by their particularly high degree of **reliability and durability**. Pressure cuffs in combination with a manometer for producing pressure provide **for optimal pressure infusions**. For solutions or blood bags from 500 ml, 1000 ml, 3000 ml or 5000 ml.

- > Sturdy cotton cuff in blue, with suspension loop for infusion stands, washable up to  $60^{\circ}\text{C}$
- Precise reading of the level in the bag thanks to a transparent net on the cuff
- Chrome-plated manometer with easy-to-read 49 mm diameter aluminium scale up to 300 mm Hg
- > Specially hardened copper-beryllium membrane
- No zero point setting required
- > Latex-free pad, resistant to pressure
- > Latex-free inflation bulb