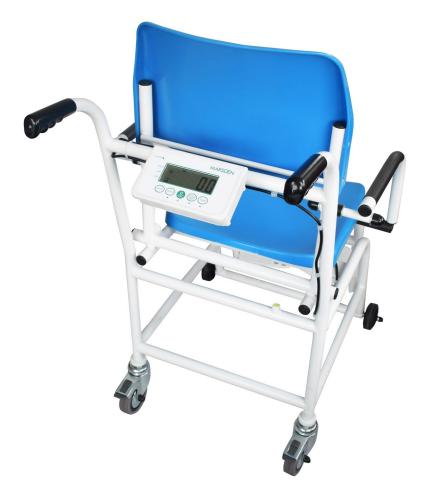

## M-225 Easy To Use Chair Scale

- Class III Approved
- Accurate to 100g
- Large, clear easy to read display

- Simple and easy to use
- Suitable for hospitals and care homes
- BMI and BSA function

# Marsden M-225: Entry Level Chair Scale

- Class III Approved
- Accurate to 100g
- · Perfect for use in hospitals and care homes
- Powered by 6 x AA batteries
- 160 hours of continuous use
- Auto power-off function helps to save battery power
- Simple and easy to use
- Easy to read remote display
- Hold function to enable accurate and easy weighing
- USB Type B port in indicator
- Large, 30mm weight display
- Covered by the Marsden 8 year warranty

#### Simple weighing

The M-225 is a simple and easy to use chair scale, made from reinforced aluminium, which is ideal for weighing all patients up to a capacity of 250kg.

The scale has been designed to be hard wearing making it ideal for heavy use in busy traffic areas, such as general wards, outpatient departments and busy GP surgeries.

#### Easy to use

The M-225 features our popular I-300 indicator, which is very simple to use due to the 5 simple buttons and the large, clear to read display..

The On/Off button ensures that you have full control over the device. Hold enables you to gain weights for the patient is not steady on the scale. Designed with simplicity in mind.