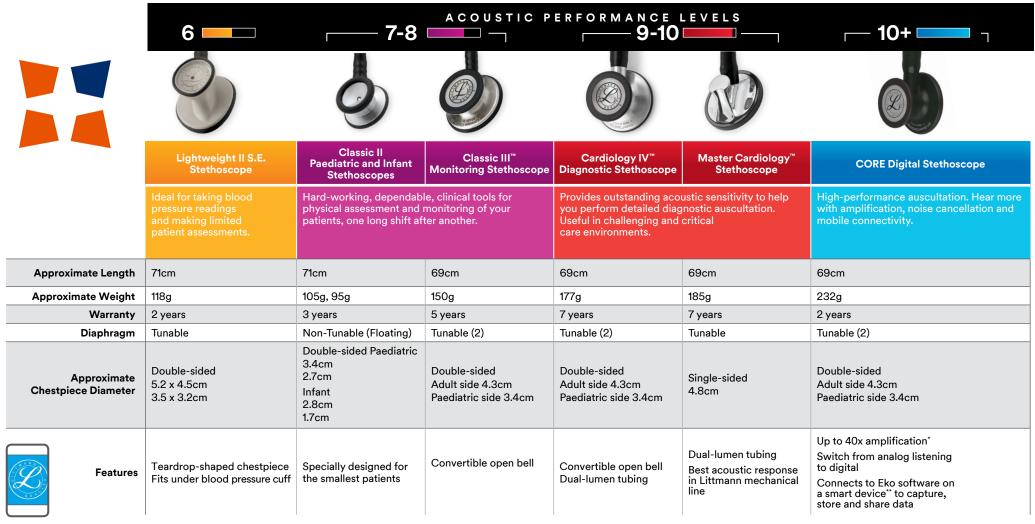

## Choose the right stethoscope to help you perform at your best.

3M™ Littmann® Stethoscopes feature adjustable headsets with soft-sealing eartips. Select Littmann mechanical stethoscopes are designed with tunable technology to give you the ability to hear different frequency sounds by simply adjusting the pressure applied to the chestpiece. Get the acoustic performance, high quality and comfort you need with a Littmann stethoscope.