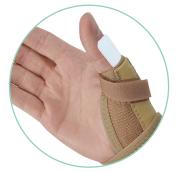

## **Elastic**Thumb Spica

Providing protection, support and comfort while your thumb heals, the Elastic Thumb Spica is made from highly breathable fabric that prevents moisture build-up, leaving your hand feeling fresh all day. The elastic material imparts a gentle compression to the injured area, improving circulation and helping to reduce swelling.

It provides adjustable support to the thumb carpometacarpal (CMC) and metacarpal phalangeal (MCP) joint. A flexible removable stay restricts movement at the CMC and MCP joints, leaving the interphalangeal (IP) joint free.

Convenient hook / loop closures make it easy to adjust the support, and are ideal for users with limited dexterity.

Removable, flexible thumb stay restricts movement at the CMC and MCP joints for accelerated healing.