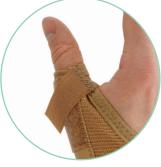

## **Elastic**Thumb Spica

Providing protection, support and comfort while your thumb heals, the Elastic Thumb Spica is made from highly breathable fabric that prevents moisture build-up, leaving your hand feeling fresh all day. The elastic material imparts a gentle compression to the injured area, improving circulation and helping to reduce swelling.

It provides adjustable support to the thumb carpometacarpal (CMC) and metacarpal phalangeal (MCP) joint. A flexible removable stay restricts movement at the CMC and MCP joints, leaving the interphalangeal (IP) joint free.

Convenient hook / loop closures make it easy to adjust the support, and are ideal for users with limited dexterity.

Removable, flexible thumb stay restricts movement at the CMC and MCP joints for accelerated healing.