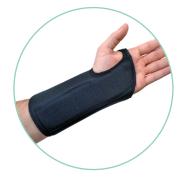

## Jura Black Wrist Brace -Regular / Long

The Jura Black Wrist Brace immobilises and protects the wrist following tendonitis and other soft tissue injuries such as sprains/ strains, and post-trauma healing.

Lightweight, breathable and contoured for a comfortable fit, with an adjustable palmar bar. Slide-on design with D-ring closures allow easy application.

Durable, tough webbing bar casing and a two-piece brace with longitudinal seam conforms perfectly to the wrist.