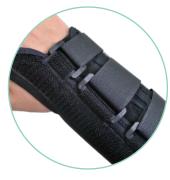

Lightweight, breathable and contoured for a comfortable fit, with an adjustable palmar bar. Slide-on design with D-ring closures allow easy application.

Durable, tough webbing bar casing and a two-piece brace with longitudinal seam conforms perfectly to the wrist.

Slide-on design with D-ring closure allows for easy application.

Made from dual compression elastic for a great fit, the Neoprene fabric is breathable and comfortable against the skin.

| Size | Regular - Left | Regular - Right | Long - Left | Long - Right | Wrist Circ. |
|------|----------------|-----------------|-------------|--------------|-------------|
| XS   | JRWB/12        | JRWB/22         | JRWBL/12    | JRWBL/22     | < 15cm      |
| S    | JRWB/13        | JRWB/23         | JRWBL/13    | JRWBL/23     | 15cm - 17cm |
| М    | JRWB/15        | JRWB/25         | JRWBL/15    | JRWBL/25     | 17cm - 19cm |
| L    | JRWB/17        | JRWB/28         | JRWBL/17    | JRWBL/27     | 19cm - 22cm |
| XL   | JRWB/18        | JRWB/28         | JRWBL/18    | JRWBL/28     | 23cm - 25cm |