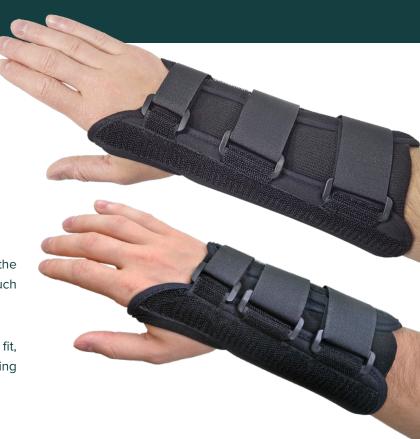

## Jura Black Wrist Brace -Regular / Long

The Jura Black Wrist Brace immobilises and protects the wrist following tendonitis and other soft tissue injuries such as sprains/ strains, and post-trauma healing.

Lightweight, breathable and contoured for a comfortable fit, with an adjustable palmar bar. Slide-on design with D-ring closures allow easy application.

Durable, tough webbing bar casing and a two-piece brace with longitudinal seam conforms perfectly to the wrist.

Slide-on design with D-ring closure allows for easy application.

Made from dual compression elastic for a great fit, the Neoprene fabric is breathable and comfortable against the skin.

| Size | Regular - Left | Regular - Right | Long - Left | Long - Right | Wrist Circ. |
|------|----------------|-----------------|-------------|--------------|-------------|
| XS   | JRWB/12        | JRWB/22         | JRWBL/12    | JRWBL/22     | < 15cm      |
| S    | JRWB/13        | JRWB/23         | JRWBL/13    | JRWBL/23     | 15cm - 17cm |
| М    | JRWB/15        | JRWB/25         | JRWBL/15    | JRWBL/25     | 17cm - 19cm |
| L    | JRWB/17        | JRWB/28         | JRWBL/17    | JRWBL/27     | 19cm - 22cm |
| XL   | JRWB/18        | JRWB/28         | JRWBL/18    | JRWBL/28     | 23cm - 25cm |