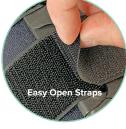

## **NEW** PRODUCT

Our new and improved fixed walker available in standard and short sizes with high volume pump air liners or standard liners.

- + Excellent rocker sole profile for improved gait
- + Two-part injection moulded sole unit
- + Improved shock absorbing less impact during walking
- + Flared & deeper heel section to retain foot and reduce any pressure on Achilles area
- + High quality hook/loop straps easy for patients to open
- + Strap lock system avoids straps rotating
- Moulded high volume pump on air liner for faster inflation and easier patient use
- + Comfortable detachable liners with replacements available
- + Reinforced moulded plastic uprights metal free
  - making them x-ray safe