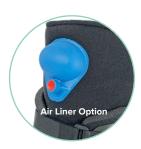

## **NEW** PRODUCT

Our new and improved fixed walker available in standard and short sizes with high volume pump air liners or standard liners.

- + Excellent rocker sole profile for improved gait
- + Two-part injection moulded sole unit
- + Improved shock absorbing less impact during walking
- + Flared & deeper heel section to retain foot and reduce any pressure on Achilles area
- + High quality hook/loop straps easy for patients to open
- + Strap lock system avoids straps rotating
- Moulded high volume pump on air liner for faster inflation and easier patient use
- + Comfortable detachable liners with replacements available
- + Reinforced moulded plastic uprights metal free
  - making them x-ray safe