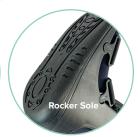

## **NEW** PRODUCT

Our new and improved fixed walker available in standard and short sizes with high volume pump air liners or standard liners.

- + Excellent rocker sole profile for improved gait
- + Two-part injection moulded sole unit
- + Improved shock absorbing less impact during walking
- + Flared & deeper heel section to retain foot and reduce any pressure on Achilles area
- + High quality hook/loop straps easy for patients to open
- + Strap lock system avoids straps rotating
- Moulded high volume pump on air liner for faster inflation and easier patient use
- + Comfortable detachable liners with replacements available
- + Reinforced moulded plastic uprights metal free
  - making them x-ray safe