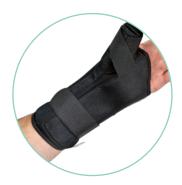

## Jura Black Wrist Thumb Brace

The Jura Black Wrist Thumb Brace immobilises and protects the wrist following tendonitis and other soft tissue injuries such as sprains/ strains, and post-trauma healing.

Lightweight, breathable and contoured for a comfortable fit, with an adjustable palmar bar. Slide-on design with D-ring closures allow easy application.

Durable, tough webbing bar casing and a two-piece brace with longitudinal seam conforms perfectly to the wrist.