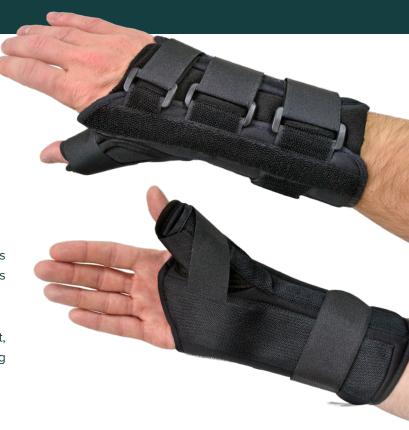

## Jura Black Wrist Thumb Brace

The Jura Black Wrist Thumb Brace immobilises and protects the wrist following tendonitis and other soft tissue injuries such as sprains/ strains, and post-trauma healing.

Lightweight, breathable and contoured for a comfortable fit, with an adjustable palmar bar. Slide-on design with D-ring closures allow easy application.

Durable, tough webbing bar casing and a two-piece brace with longitudinal seam conforms perfectly to the wrist.