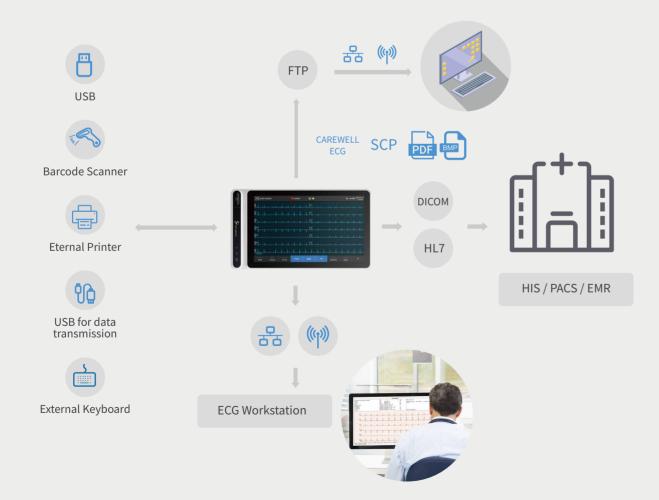

#### **Data Transmission**

★ The ECG reports can be sent to the remote via email, which is very convenient and fast.

★ Support connection to ECG workstation via LAN/WIFI, connection to hospital HIS, PACS, EMR system via DICOM/HL7 real-time transport protocol, connection to PC terminal via FTP/SFTP