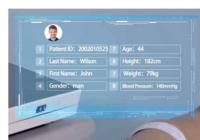

### Unique appearance and applications

★ Built-in high-definition camera, which can scan the code to enter patient information, greatly improving the efficiency of information input.

\* Rich choice of electrodes, snap type, suction type, crocodile clips, to meet the needs of different countries and regions.