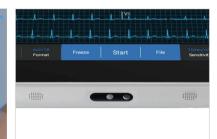

Built-in printer

- 7" /10" high resolution color touch screen, easy to operate. Portable design, compact in size.
- Can be powered by an external DC power supply, a built-in rechargeable lithium battery.
- Support auto, RR analysis, HRV, medicine test, ECG event mode.
- Provide 4 sampling modes: pre-sampling, real-time sampling, periodic sampling and trigger sampling.
- Input patient information via virtual alphanumeric keyboard and barcode scanning.
- Freeze the ECG waveform on the screen.