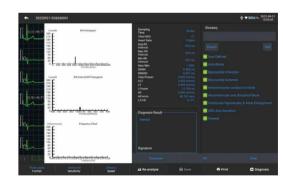

★ The RR analysis mode supports a variety of advanced analysis functions such as conventional measurement parameters, RR interval histogram, RR interval difference histogram, etc.

★ Supports automatic pacing detection and labeling, as well as determining and correcting electrodes with poor contact.