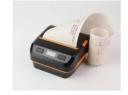

#### Get More Out of S120

★ The carrying case and wireless thermal printer meet more scenarios such as medical examination centers, ambulances, emergency rooms, and family doctors.

Thickness: ≤27mm

S120

Bluetooth thermal printer

★ Unique split thermal printer design, one click to print reports, which can also charge the tablet to enhance the use of time. (Only for T180)