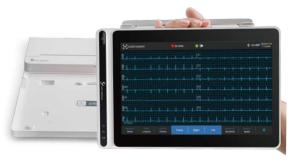

## Neoecs Ecs Tablet

9/12/15/18 leads | LAN /WIFI | Glasgow algorithm

Science and technology cherish life

NeoECG is the latest tablet smart ECG machine from Lepu medical. This ECG machine is divided into S120 7" inch version and 10.1" inch version with printing dock, both machines adopt Android operating system and are also equipped with high-resolution capacitive touch screen.lightweight and portable, which is completely satisfied the needs of families, clinics, medical institutions, hospitals and other scenarios.

Built-in printer

- 7" /10" high resolution color touch screen, easy to operate. Portable design, compact in size.
- Can be powered by an external DC power supply, a built-in rechargeable lithium battery.
- Support auto, RR analysis, HRV, medicine test, ECG event mode.
- Provide 4 sampling modes: pre-sampling, real-time sampling, periodic sampling and trigger sampling.
- Input patient information via virtual alphanumeric keyboard and barcode scanning.
- Freeze the ECG waveform on the screen.