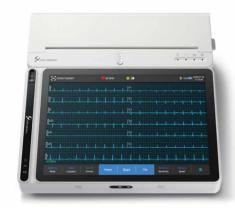

## Neoecs Ecs Tablet

9/12/15/18 leads | LAN /WIFI | Glasgow algorithm

Science and technology cherish life

NeoECG is the latest tablet smart ECG machine from Lepu medical. This ECG machine is divided into S120 7" inch version and 10.1" inch version with printing dock, both machines adopt Android operating system and are also equipped with high-resolution capacitive touch screen.lightweight and portable, which is completely satisfied the needs of families, clinics, medical institutions, hospitals and other scenarios.

Built-in printer

- 7" /10" high resolution color touch screen, easy to operate. Portable design, compact in size.
- Can be powered by an external DC power supply, a built-in rechargeable lithium battery.
- Support auto, RR analysis, HRV, medicine test, ECG event mode.
- Provide 4 sampling modes: pre-sampling, real-time sampling, periodic sampling and trigger sampling.
- Input patient information via virtual alphanumeric keyboard and barcode scanning.
- Freeze the ECG waveform on the screen.