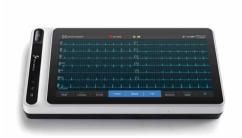

## Neoecs Ecs Tablet

9/12/15/18 leads | LAN /WIFI | Glasgow algorithm

Science and technology cherish life

NeoECG is the latest tablet smart ECG machine from Lepu medical. This ECG machine is divided into S120 7" inch version and 10.1" inch version with printing dock, both machines adopt Android operating system and are also equipped with high-resolution capacitive touch screen.lightweight and portable, which is completely satisfied the needs of families, clinics, medical institutions, hospitals and other scenarios.

Built-in printer

- 7" /10" high resolution color touch screen, easy to operate. Portable design, compact in size.
- Can be powered by an external DC power supply, a built-in rechargeable lithium battery.
- Support auto, RR analysis, HRV, medicine test, ECG event mode.
- Provide 4 sampling modes: pre-sampling, real-time sampling, periodic sampling and trigger sampling.
- Input patient information via virtual alphanumeric keyboard and barcode scanning.
- Freeze the ECG waveform on the screen.