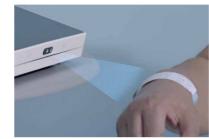

### Unique appearance and applications

★ Built-in high-definition camera, which can scan the code to enter patient information, greatly improving the efficiency of information input.

\* Rich choice of electrodes, snap type, suction type, crocodile clips, to meet the needs of different countries and regions.