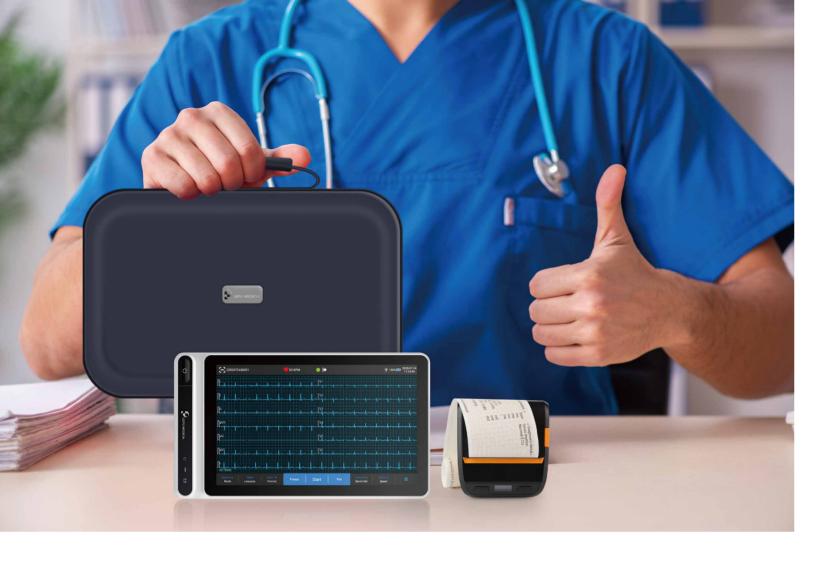

#### Get More Out of S120

★ The carrying case and wireless thermal printer meet more scenarios such as medical examination centers, ambulances, emergency rooms, and family doctors.

Thickness: ≤27mm

S120

Bluetooth thermal printer