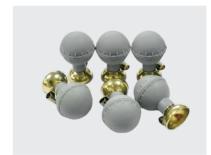

### Unique appearance and applications

★ Built-in high-definition camera, which can scan the code to enter patient information, greatly improving the efficiency of information input.

\* Rich choice of electrodes, snap type, suction type, crocodile clips, to meet the needs of different countries and regions.

Snap type

Suction type

Crocodile clips

★ Humanized design, hidden carry handle, easy to carry and stable placement.(Only for T180)

★ Powerful external printing function, which can be directly connected to external laser printers via LAN/WIFI (network) and USB port.