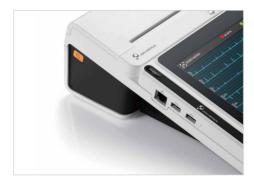

#### **Data Transmission**

★ The ECG reports can be sent to the remote via email, which is very convenient and fast.

★ Support connection to ECG workstation via LAN/WIFI, connection to hospital HIS, PACS, EMR system via DICOM/HL7 real-time transport protocol, connection to PC terminal via FTP/SFTP