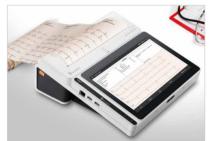

Snap type

Suction type

Crocodile clips

★ Humanized design, hidden carry handle, easy to carry and stable placement.(Only for T180)

★ Powerful external printing function, which can be directly connected to external laser printers via LAN/WIFI (network) and USB port.

★ Unique split thermal printer design, one click to print reports, which can also charge the tablet to enhance the use of time. (Only for T180)