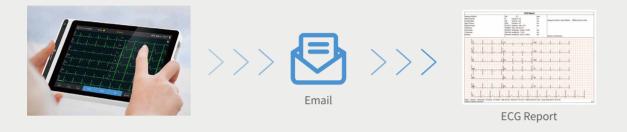

#### **Data Transmission**

★ The ECG reports can be sent to the remote via email, which is very convenient and fast.

★ Support connection to ECG workstation via LAN/WIFI, connection to hospital HIS, PACS, EMR system via DICOM/HL7 real-time transport protocol, connection to PC terminal via FTP/SFTP