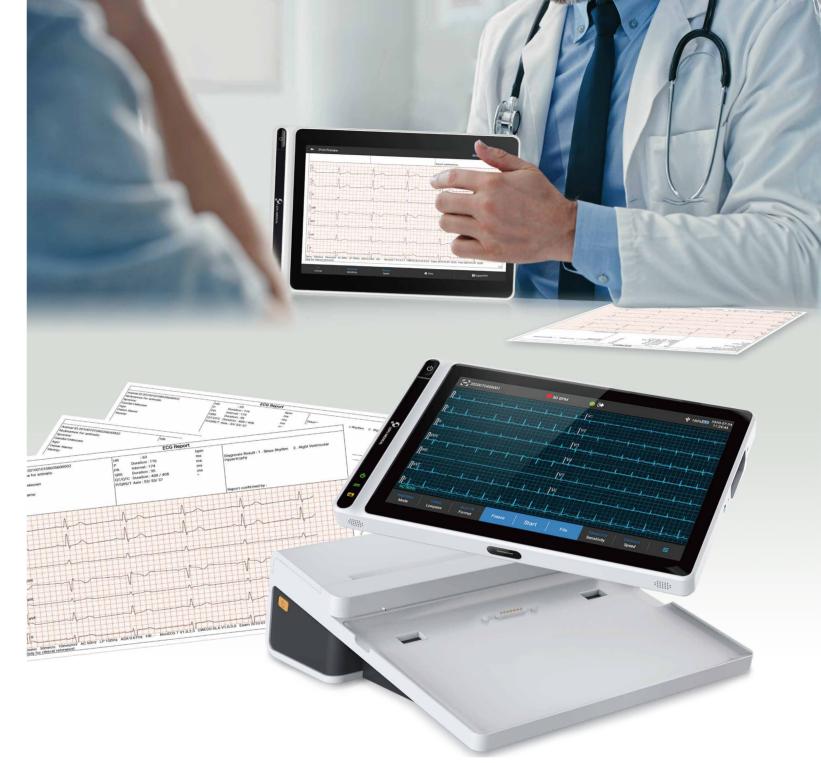

## Neoecs Ecs Tablet

9/12/15/18 leads | LAN /WIFI | Glasgow algorithm

Science and technology cherish life

NeoECG is the latest tablet smart ECG machine from Lepu medical. This ECG machine is divided into S120 7" inch version and 10.1" inch version with printing dock, both machines adopt Android operating system and are also equipped with high-resolution capacitive touch screen.lightweight and portable, which is completely satisfied the needs of families, clinics, medical institutions, hospitals and other scenarios.

Built-in printer

- 7" /10" high resolution color touch screen, easy to operate. Portable design, compact in size.
- Can be powered by an external DC power supply, a built-in rechargeable lithium battery.
- Support auto, RR analysis, HRV, medicine test, ECG event mode.
- Provide 4 sampling modes: pre-sampling, real-time sampling, periodic sampling and trigger sampling.
- Input patient information via virtual alphanumeric keyboard and barcode scanning.
- Freeze the ECG waveform on the screen.

#### Superior performance

★ Multi-lead acquisition mode, 6/9/12/15/18 leads synchronized acquisition display.

★ High-performance parameters to ensure the accuracy and stability of measurement, ultra-wide frequency response range to meet the needs of infants and children's examination.