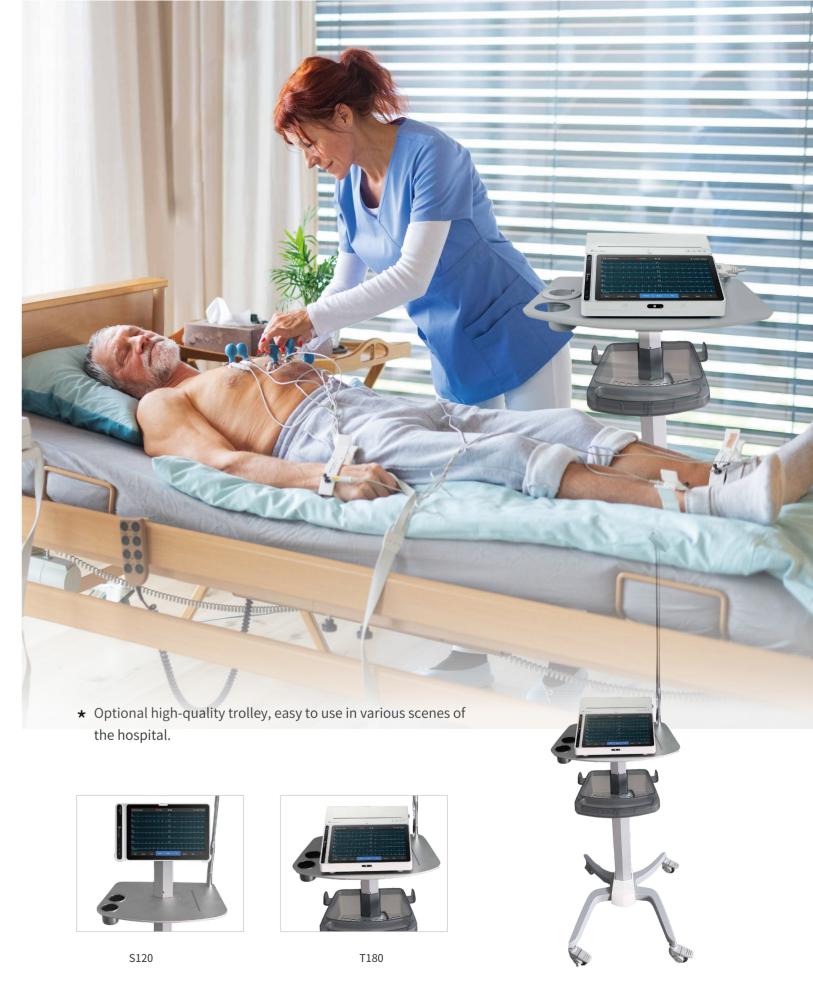

## Neoecs Ecs Tablet

9/12/15/18 leads | LAN /WIFI | Glasgow algorithm

Science and technology cherish life

NeoECG is the latest tablet smart ECG machine from Lepu medical. This ECG machine is divided into S120 7" inch version and 10.1" inch version with printing dock, both machines adopt Android operating system and are also equipped with high-resolution capacitive touch screen.lightweight and portable, which is completely satisfied the needs of families, clinics, medical institutions, hospitals and other scenarios.

T180

S120

analysis

Camera scan

Big data storage

Touch Screen

Wifi/4G

Easy to carry