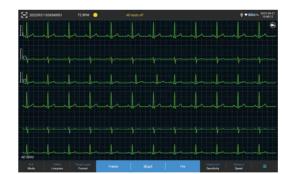

Built-in printer

- 7" /10" high resolution color touch screen, easy to operate. Portable design, compact in size.
- Can be powered by an external DC power supply, a built-in rechargeable lithium battery.
- Support auto, RR analysis, HRV, medicine test, ECG event mode.
- Provide 4 sampling modes: pre-sampling, real-time sampling, periodic sampling and trigger sampling.
- Input patient information via virtual alphanumeric keyboard and barcode scanning.
- Freeze the ECG waveform on the screen.