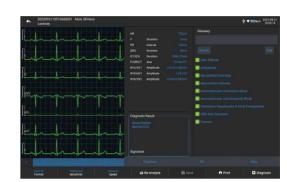

# Multifunctional measurement and intelligent diagnostics

\* Standard with Glasgow algorithm and CWECG-SLA algorithm, and equipped with intelligent ECG diagnostic result words for fast and automatic diagnostic conclusion.

★ The RR analysis mode supports a variety of advanced analysis functions such as conventional measurement parameters, RR interval histogram, RR interval difference histogram, etc.

★ Supports automatic pacing detection and labeling, as well as determining and correcting electrodes with poor contact.