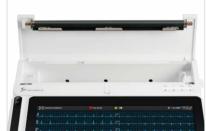

★ Unique split thermal printer design, one click to print reports, which can also charge the tablet to enhance the use of time. (Only for T180)