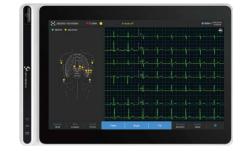

## Neoecs Ecs Tablet

9/12/15/18 leads | LAN /WIFI | Glasgow algorithm

Science and technology cherish life

NeoECG is the latest tablet smart ECG machine from Lepu medical. This ECG machine is divided into S120 7" inch version and 10.1" inch version with printing dock, both machines adopt Android operating system and are also equipped with high-resolution capacitive touch screen.lightweight and portable, which is completely satisfied the needs of families, clinics, medical institutions, hospitals and other scenarios.

Built-in printer

- 7" /10" high resolution color touch screen, easy to operate. Portable design, compact in size.
- Can be powered by an external DC power supply, a built-in rechargeable lithium battery.
- Support auto, RR analysis, HRV, medicine test, ECG event mode.
- Provide 4 sampling modes: pre-sampling, real-time sampling, periodic sampling and trigger sampling.
- Input patient information via virtual alphanumeric keyboard and barcode scanning.
- Freeze the ECG waveform on the screen.