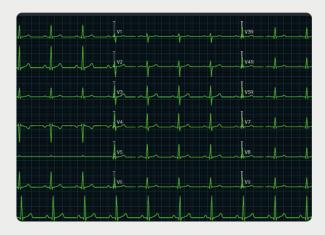

## Neoecs Ecs Tablet

9/12/15/18 leads | LAN /WIFI | Glasgow algorithm

Science and technology cherish life

NeoECG is the latest tablet smart ECG machine from Lepu medical. This ECG machine is divided into S120 7" inch version and 10.1" inch version with printing dock, both machines adopt Android operating system and are also equipped with high-resolution capacitive touch screen.lightweight and portable, which is completely satisfied the needs of families, clinics, medical institutions, hospitals and other scenarios.

#### Superior performance

★ Multi-lead acquisition mode, 6/9/12/15/18 leads synchronized acquisition display.

★ High-performance parameters to ensure the accuracy and stability of measurement, ultra-wide frequency response range to meet the needs of infants and children's examination.