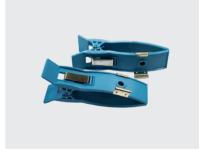

### Unique appearance and applications

★ Built-in high-definition camera, which can scan the code to enter patient information, greatly improving the efficiency of information input.

\* Rich choice of electrodes, snap type, suction type, crocodile clips, to meet the needs of different countries and regions.

Snap type

Suction type

Crocodile clips

★ Humanized design, hidden carry handle, easy to carry and stable placement.(Only for T180)

★ Powerful external printing function, which can be directly connected to external laser printers via LAN/WIFI (network) and USB port.