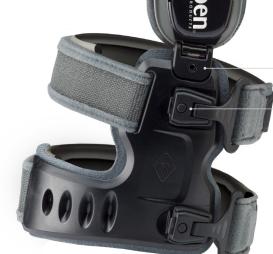

\*Aspen OA Knee+ is universal in size, at up tp 30 inches high.

Comfort

Comfortable, non-slip pads to help prevent mitigation.

Two-Point Hinge Adjustment

Hinge adjustment for even pressure distribution and comfort.

**Range of Motion** 

Adjustable stops allow you to set the range of motion for appropriate treatment during continuum of care.

**One-Step Closure** 

Proprietary onestep closure system for easy donning and doffing.