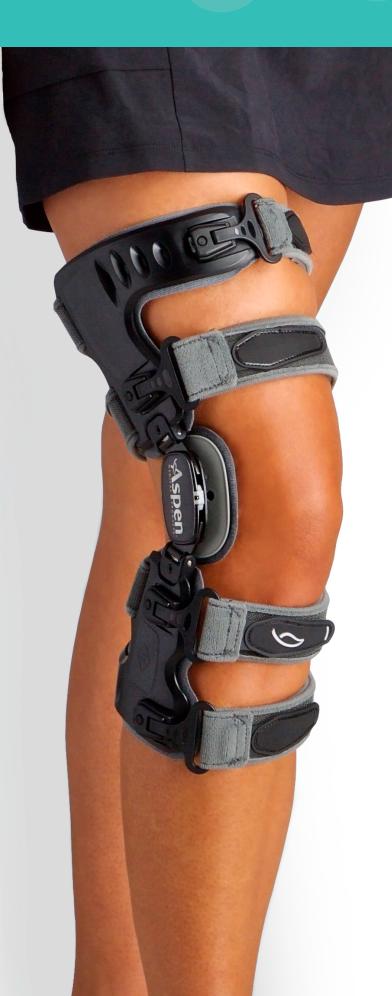

## **Aspen OA** Knee+

Product Codes: 651011 / 651012

This premium brace is ideal for patients with mild-to-moderate Osteoarthritis. The low profile, universal design allows for less inventory and better patient compliance.

- + Prioritises patient comfort
- + Two-point hinge adjustment
- + One-step closure
- Adjustable stops allowing a range of motion to suit the patients' needs

| Universal Size* | Code   |
|-----------------|--------|
| Left Medial     | 651011 |
| Right Medial    | 651012 |

\*Aspen OA Knee+ is universal in size, at up tp 30 inches high.

Comfort

Comfortable, non-slip pads to help prevent mitigation.

Two-Point Hinge Adjustment

Hinge adjustment for even pressure distribution and comfort.

**Range of Motion** 

Adjustable stops allow you to set the range of motion for appropriate treatment during continuum of care.

**One-Step Closure** 

Proprietary onestep closure system for easy donning and doffing.