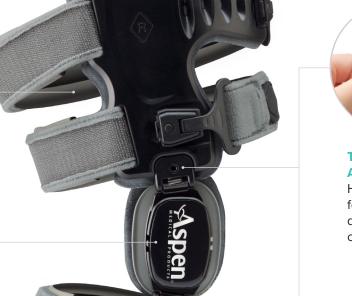

\*Aspen OA Knee+ is universal in size, at up tp 30 inches high.

Comfort

Comfortable, non-slip pads to help prevent mitigation.

Two-Point Hinge Adjustment

Hinge adjustment for even pressure distribution and comfort.

**Range of Motion** 

Adjustable stops allow you to set the range of motion for appropriate treatment during continuum of care.

**One-Step Closure** 

Proprietary onestep closure system for easy donning and doffing.