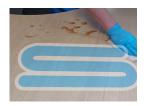

#### Clean

- + If the surface is visibly soiled, clean the surface following an S-shaped motion from top to bottom.
- + Use additional wipes as needed.
- + Use a fresh wipe for each new surface.