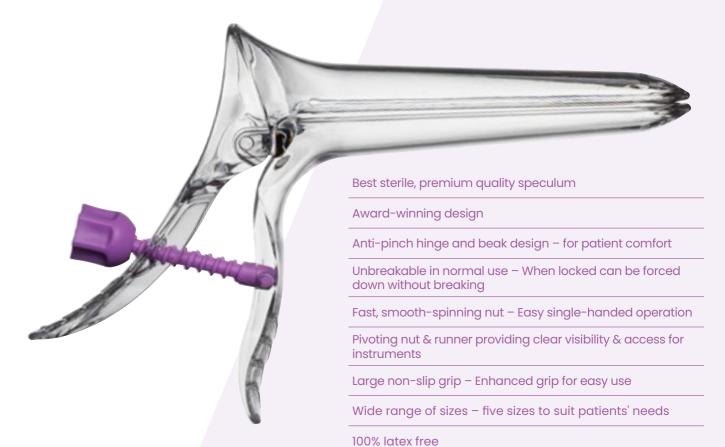

# Cost-effective, sterile, unbreakable\* speculum.

Premium quality, sterile, unbreakable\* award-winning design.

STERILE

"The functionality and aesthetics of the Instraspec Contour® are designed for a high level of user-friendliness and an increase in patient acceptance."

Designed and developed in UK

Red Dot Design Award: Instraspec Contour® (red-dot.org)