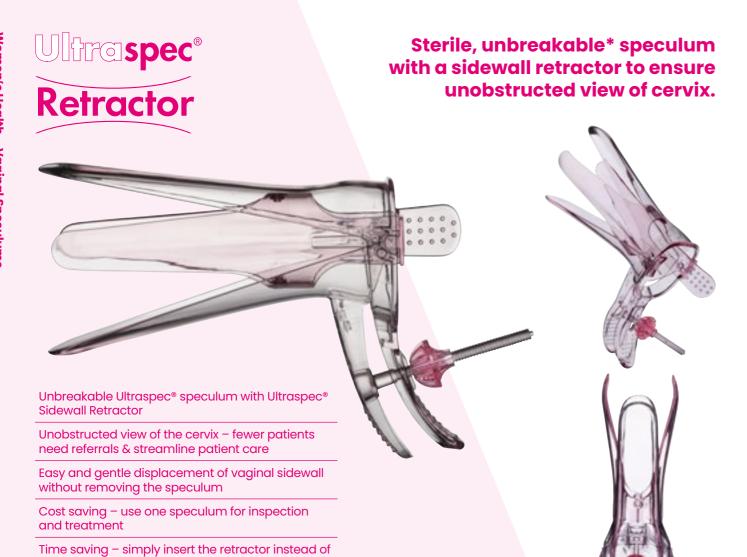

From our price competitive clinically clean option to premium sterile instruments and specialist retractors, our comprehensive range will have a suitable solution for your needs.

Ultraspec\*
Retractor

Specialist - Side Wall Retractor

STERILE

aborting the procedure

procedures

Patient Protection – designed to reduce incidences of inadvertent sidewall burns during cervical

| Product Code | Name                                                                | Size        | Quantity per Sales UOM |
|--------------|---------------------------------------------------------------------|-------------|------------------------|
| 3USRPKC      | Combo Kit – 10 x Sidewall Retractors with 10 x Ultraspec® Speculums | Medium      | 10+10                  |
| 3USRPLC      | Combo Kit – 10 x Sidewall Retractors with 10 x Ultraspec® Speculums | Medium-Long | 10+10                  |
| 3SUVPKC      | Ultraspec® Speculum                                                 | Extra-Small | 25                     |
| 3SUSPKC      | Ultraspec® Speculum                                                 | Small       | 20                     |
| 3SUMPKC      | Ultraspec® Speculum + 1 Free Sidewall Retractor                     | Medium      | 20+1                   |
| 3SULPKC      | Ultraspec® Speculum + 1 Free Sidewall Retractor                     | Medium-Long | 20+1                   |
| 3SUBPKC      | Ultraspec® Speculum                                                 | Broad       | 15                     |