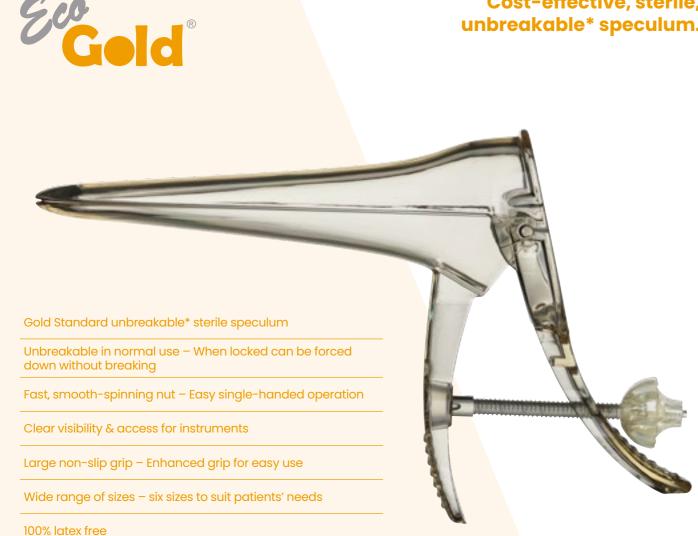

# Cost-effective, sterile, unbreakable\* speculum.

Premium quality, sterile, unbreakable\* award-winning design.

| Product Code | Name              | Size        | Quantity per Sales UOM |
|--------------|-------------------|-------------|------------------------|
| 3ECVGDB      | EcoGold® Speculum | Extra-Small | 140                    |
| 3ECVGDP      | EcoGold® Speculum | Extra-Small | 30                     |
| 3ECSGDB      | EcoGold® Speculum | Small       | 140                    |
| 3ECSGDP      | EcoGold® Speculum | Small       | 25                     |
| 3ECMGDB      | EcoGold® Speculum | Medium      | 120                    |
| 3ECMGDP      | EcoGold® Speculum | Medium      | 25                     |
| 3EGLGDP      | EcoGold® Speculum | Medium-Long | 120                    |
| 3EGLGDB      | EcoGold® Speculum | Medium-Long | 25                     |
| 3EGEGDB      | EcoGold® Speculum | Large       | 120                    |
| 3EGEGDP      | EcoGold® Speculum | Large       | 25                     |
| 3ECBGDB      | EcoGold® Speculum | Broad       | 100                    |
| 3ECBGDP      | EcoGold® Speculum | Broad       | 20                     |