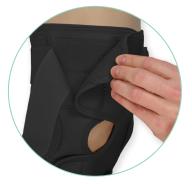

## **SK** Knee

The front opening design and easy-open tabs on the hook/loop straps make this brace suitable for the arthritic or elderly patient, who may suffer from limited dexterity. Hyperstop hinges provide medial and Lateral support for the unstable knee, while allowing flexion.