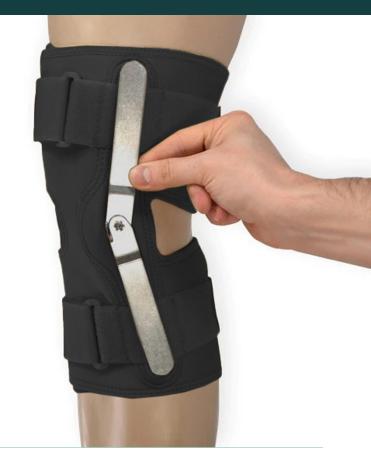

## **SK** Knee

The front opening design and easy-open tabs on the hook/loop straps make this brace suitable for the arthritic or elderly patient, who may suffer from limited dexterity. Hyperstop hinges provide medial and Lateral support for the unstable knee, while allowing flexion.