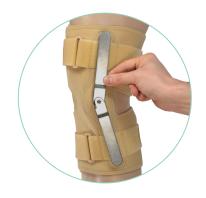

## **SK** Knee

The front opening design and easy-open tabs on the hook/loop straps make this brace suitable for the arthritic or elderly patient, who may suffer from limited dexterity. Hyperstop hinges provide medial and Lateral support for the unstable knee, while allowing flexion.