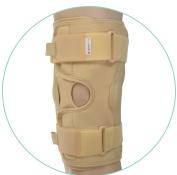

## **SK** Knee

The front opening design and easy-open tabs on the hook/loop straps make this brace suitable for the arthritic or elderly patient, who may suffer from limited dexterity. Hyperstop hinges provide medial and Lateral support for the unstable knee, while allowing flexion.

- + Mild instabilities of the knee
- + Meniscus injuries
- + Trauma or degenerative deformities of the knee joint
- + Protection in the later stages of rehab

Available in black or beige versions.

| Size | Beige | Black    | Knee Circ.  |
|------|-------|----------|-------------|
| XS   | SK/02 | SK/02/BK | 25cm - 28cm |
| S    | SK/03 | SK/03/BK | 28cm - 34cm |
| M    | SK/05 | SK/05/BK | 34cm - 40cm |
| L    | SK/07 | SK/07/BK | 40cm - 46cm |
| XL   | SK/08 | SK/08/BK | 46cm - 56cm |
| XXL  | SK/09 | SK/09/BK | 56cm - 61cm |